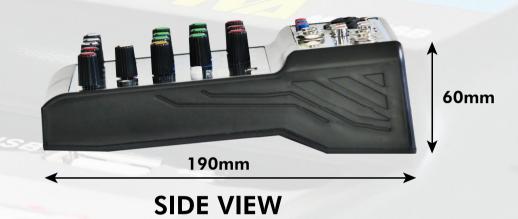

### **SPECIFICATIONS**

|                             | MIX4USB                                                 |
|-----------------------------|---------------------------------------------------------|
| Channel                     | 4                                                       |
| Mono Inputs                 |                                                         |
| Mic Input                   | 2                                                       |
| Bandwidth                   | 10 Hz – 60 kHz +/- 3dB                                  |
| Distortion (TND &N)         | <0.02% at $+4$ dBu, 1 khz, bandwidth 80 kHz             |
| Mic E.I.N (22 Hz to 22 kHz) | -129.5 dBu, 150 Ohm Source                              |
| Trim Range                  | - 16 dB to +60dB                                        |
| Gain Range                  | N/A                                                     |
| Line Input                  | 2 Stereo RCA / USB Interface / USB Pendrive             |
| Bandwidth                   | 10 Hz – 60 kHz +/3dB                                    |
| Line Level Trim Range       | - 16 dB to +60dB                                        |
| Line Level Gain Range       | N/A                                                     |
| 48 V Phantom Power          | 2 Individual                                            |
| Equalization                |                                                         |
| Hi Shelving                 | 1kHz +/- 15 dB @ 12dB/Oct                               |
| Low Shelving                | 150 Hz +/- 15 dB @ 12dB/Oct                             |
| Master Mix Section          |                                                         |
| Max Output                  | + 10dBu                                                 |
| RCA Sent Max Out            | +10dBu                                                  |
| FX                          | Delay & Repeat                                          |
| Multimedia                  | USB Audio Interface, USB Pendrive MP3 Player, Bluetooth |
| Power Supply                |                                                         |
| Main Voltage                | 5V via 240 V Power adapter or Power Bank                |
| Dimension (WHD)             | 155 x 60 x 90 mm                                        |
| Packaging Dimension         | 100 x 170 x 93 mm                                       |
| Gross Weight                | 0.65 kg                                                 |
| Net Weight                  | 0.4 kg                                                  |

### **MIXER**

155mm

**TOP VIEW** 

**REAR VIEW**