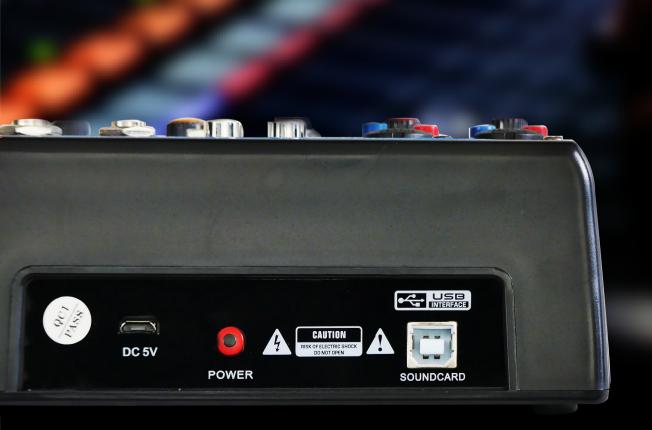

## USB & BLUETOOTH FEATURES

Superb flexibility! Beside our standard USB Pendrive module and Bluetooth connectivity for playback, we have expanded our Mix4USB with USB Audio Interface. This means we make it simpler for you to send you masterpiece audio mixing signal to you PC.

### **FEATURES**

- Compact analog mixer with USB/Audio interface
- Powered by 5V micro USB cable, external power adaptor provided
- Built-in stereo USB/Audio interface to connect directly to your computer
- Bluetooth connectivity for playback
- USB Thumbdrive for MP3 Playback
- 2-band musical EQ
- CD In & Rec Out
- Delay & Repeat Effect
- Main Mix plus separate Phones output