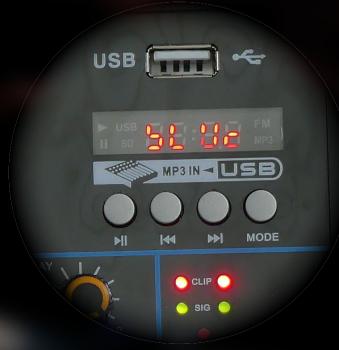

# THE USB BRIDGE BETWEEN YOUR ANALOG WORLD INTO THE DIGITAL CONTENT CREATION

IVA MIX4USB will be the most affordable USB Audio Interface based mini analog mixer for your home studio, live streaming need and your work-at-home conference meeting. It give your clean audio for your recording at 48 kHz sampling rate. MIX4USB is equipped with secondary USB module to give you flexibility to play MP3 songs from thumbdrive and a Bluetooth connectivity for those who prefer wireless option for the music playback. The 2-band EQ allow you to tweak the tonal of the sound while the effects (FX) turn Mix4USB into a karaoke mixer beast.

## USB & BLUETOOTH FEATURES

Superb flexibility! Beside our standard USB Pendrive module and Bluetooth connectivity for playback, we have expanded our Mix4USB with USB Audio Interface. This means we make it simpler for you to send you masterpiece audio mixing signal to you PC.

### **FEATURES**

- Compact analog mixer with USB/Audio interface
- Powered by 5V micro USB cable, external power adaptor provided
- Built-in stereo USB/Audio interface to connect directly to your computer
- Bluetooth connectivity for playback
- USB Thumbdrive for MP3 Playback
- 2-band musical EQ
- CD In & Rec Out
- Delay & Repeat Effect
- Main Mix plus separate Phones output