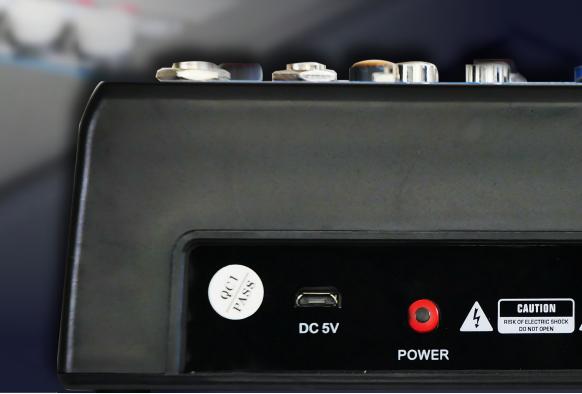

### **FEATURES**

- Compact analog mixer with USB/Audio interface
- Powered by 5V micro USB cable, external power adaptor provided
- Built-in stereo USB/Audio interface to connect directly to your computer
- Bluetooth connectivity for playback
- USB Thumbdrive for MP3 Playback
- 2-band musical EQ
- CD In & Rec Out
- Delay & Repeat Effect
- Main Mix plus separate Phones output

### **MIXER**

155mm

**TOP VIEW** 

**REAR VIEW**