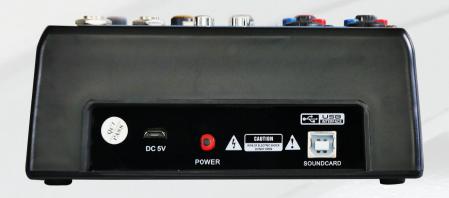

### **FEATURES**

- Compact analog mixer with USB/Audio interface
- Powered by 5V micro USB cable, external power adaptor provided
- Built-in stereo USB/Audio interface to connect directly to your computer
- Bluetooth connectivity for playback
- USB Thumbdrive for MP3 Playback
- 2-band musical EQ
- CD In & Rec Out
- Delay & Repeat Effect
- Main Mix plus separate Phones output

### **MIXER**

155mm

**TOP VIEW** 

**REAR VIEW**