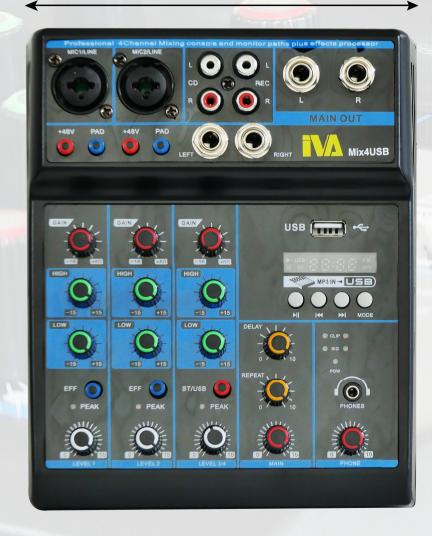

# THE USB BRIDGE BETWEEN YOUR ANALOG WORLD INTO THE DIGITAL CONTENT CREATION

IVA MIX4USB will be the most affordable USB Audio Interface based mini analog mixer for your home studio, live streaming need and your work-at-home conference meeting. It give your clean audio for your recording at 48 kHz sampling rate. MIX4USB is equipped with secondary USB module to give you flexibility to play MP3 songs from thumbdrive and a Bluetooth connectivity for those who prefer wireless option for the music playback. The 2-band EQ allow you to tweak the tonal of the sound while the effects (FX) turn Mix4USB into a karaoke mixer beast.

## USB & BLUETOOTH FEATURES

Superb flexibility! Beside our standard USB Pendrive module and Bluetooth connectivity for playback, we have expanded our Mix4USB with USB Audio Interface. This means we make it simpler for you to send you masterpiece audio mixing signal to you PC.

### **FEATURES**

- Compact analog mixer with USB/Audio interface
- Powered by 5V micro USB cable, external power adaptor provided
- Built-in stereo USB/Audio interface to connect directly to your computer
- Bluetooth connectivity for playback
- USB Thumbdrive for MP3 Playback
- 2-band musical EQ
- CD In & Rec Out
- Delay & Repeat Effect
- Main Mix plus separate Phones output

### **MIXER**

155mm

**TOP VIEW** 

**REAR VIEW**