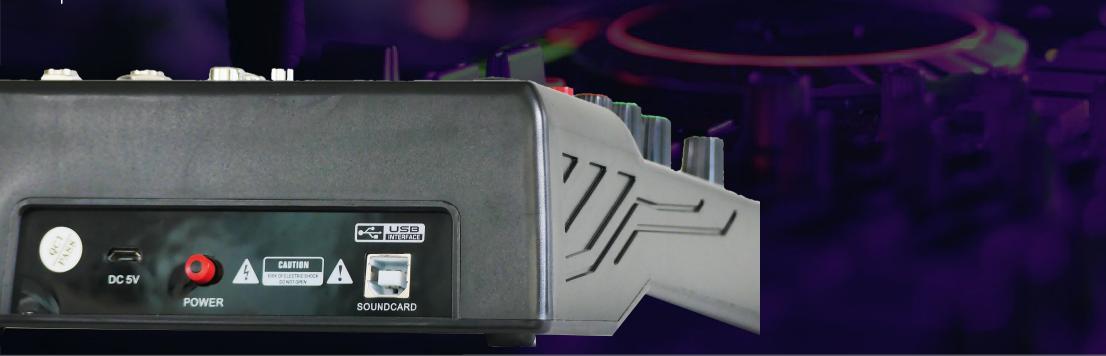

## USB & BLUETOOTH FEATURES

Superb flexibility! Beside our standard USB Pendrive module and Bluetooth connectivity for playback, we have expanded our Mix4USB with USB Audio Interface. This means we make it simpler for you to send you masterpiece audio mixing signal to you PC.

### **FEATURES**

- Compact analog mixer with USB/Audio interface
- Powered by 5V micro USB cable, external power adaptor provided
- Built-in stereo USB/Audio interface to connect directly to your computer
- Bluetooth connectivity for playback
- USB Thumbdrive for MP3 Playback
- 2-band musical EQ
- CD In & Rec Out
- Delay & Repeat Effect
- Main Mix plus separate Phones output