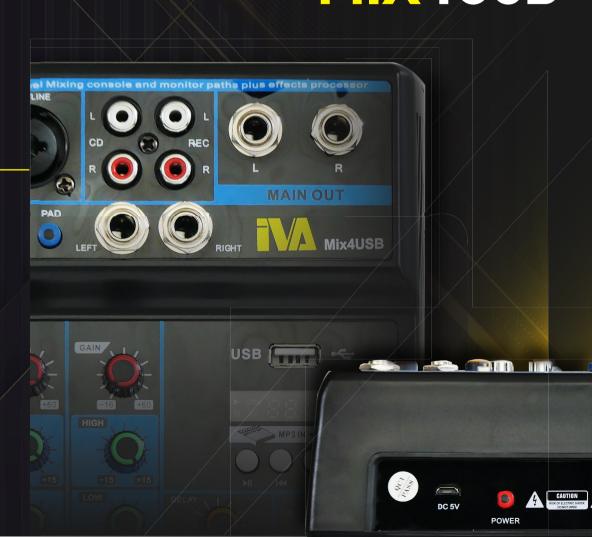

### **FEATURES**

- Compact analog mixer with USB/Audio interface
- Powered by 5V micro USB cable, external power adaptor provided
- Built-in stereo USB/Audio interface to connect directly to your computer
- Bluetooth connectivity for playback
- USB Thumbdrive for MP3 Playback
- 2-band musical EQ
- CD In & Rec Out
- Delay & Repeat Effect
- Main Mix plus separate Phones output

### **SPECIFICATIONS**

|                             | MIX4USB                                                 |
|-----------------------------|---------------------------------------------------------|
| Channel                     | 4                                                       |
| Mono Inputs                 |                                                         |
| Mic Input                   | 2                                                       |
| Bandwidth                   | 10 Hz – 60 kHz +/- 3dB                                  |
| Distortion (TND &N)         | <0.02% at $+4$ dBu, 1 khz, bandwidth 80 kHz             |
| Mic E.I.N (22 Hz to 22 kHz) | -129.5 dBu, 150 Ohm Source                              |
| Trim Range                  | - 16 dB to +60dB                                        |
| Gain Range                  | N/A                                                     |
| Line Input                  | 2 Stereo RCA / USB Interface / USB Pendrive             |
| Bandwidth                   | 10 Hz – 60 kHz +/3dB                                    |
| Line Level Trim Range       | - 16 dB to +60dB                                        |
| Line Level Gain Range       | N/A                                                     |
| 48 V Phantom Power          | 2 Individual                                            |
| Equalization                |                                                         |
| Hi Shelving                 | 1kHz +/- 15 dB @ 12dB/Oct                               |
| Low Shelving                | 150 Hz +/- 15 dB @ 12dB/Oct                             |
| Master Mix Section          |                                                         |
| Max Output                  | + 10dBu                                                 |
| RCA Sent Max Out            | +10dBu                                                  |
| FX                          | Delay & Repeat                                          |
| Multimedia                  | USB Audio Interface, USB Pendrive MP3 Player, Bluetooth |
| Power Supply                |                                                         |
| Main Voltage                | 5V via 240 V Power adapter or Power Bank                |
| Dimension (WHD)             | 155 x 60 x 90 mm                                        |
| Packaging Dimension         | 100 x 170 x 93 mm                                       |
| Gross Weight                | 0.65 kg                                                 |
| Net Weight                  | 0.4 kg                                                  |

### **MIXER**

155mm

**TOP VIEW** 

**REAR VIEW**